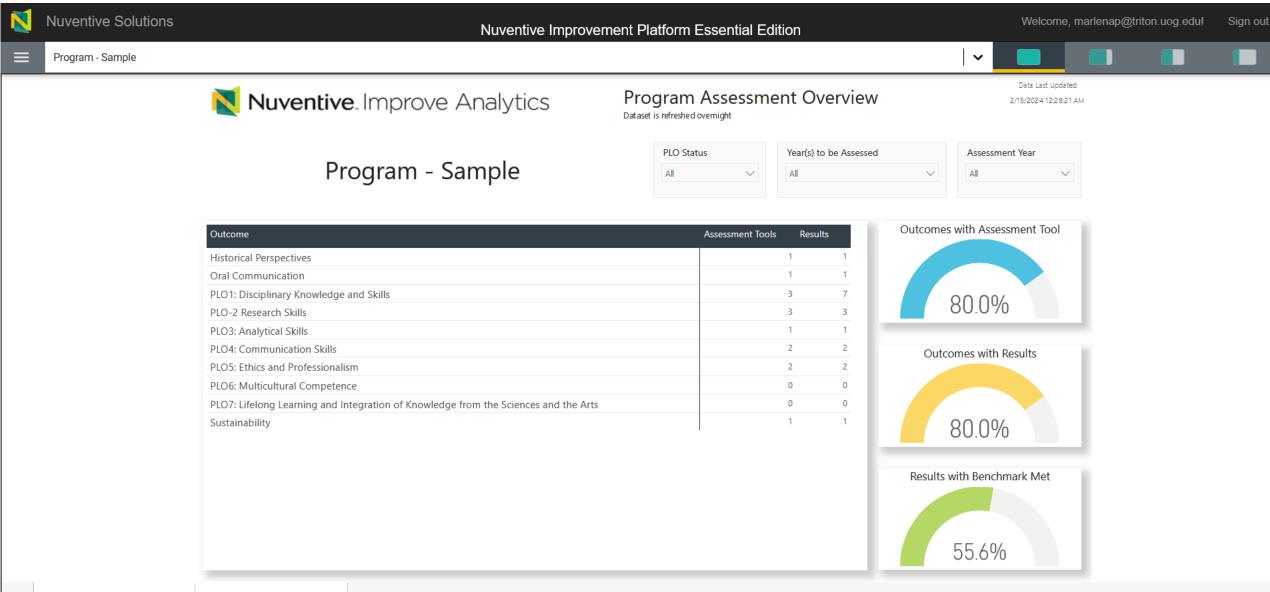

Program Assessment Overview Course Assessment Overview

## Program Analytics Dashboard (sample2)